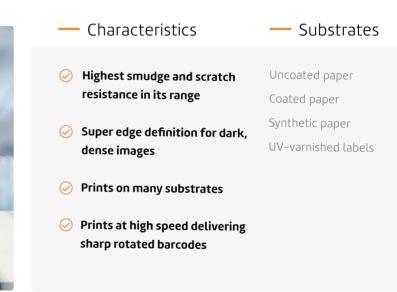

## **FLATHEAD**

High quality wax ribbon for a wide range of applications. W4U120 prints durable images on a variety of substrates like coated and uncoated paper, synthetics, and UV-varnished labels. This resin-enhanced wax produces high quality, dark, dense images and offers one of the highest smudge and scratch resistance in its class. It prints at a maximum speed of 300 mm/s (12 IPS).

## Applications

| Shipping     | Packaging             |
|--------------|-----------------------|
| Shelf & Bin  | Pharmaceutical        |
| Food Contact | Inventory & Logistics |
| Retail       |                       |