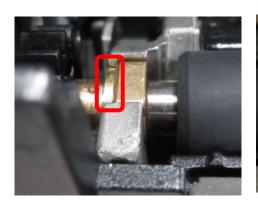

## 3- New Ribbon and Label Support

- Better print quality and experience
  - New rotating ribbon support shaft to reduce wrinkles and ink build up
    - Ribbon support roller rotates now
  - Media guide enlargement

**NEW!** Rotating SUPPORT SHAFT

A 20mm dia. rotating support shaft helps reinforce the head unit as well as reducing ribbon drag.

CL4NX Plus