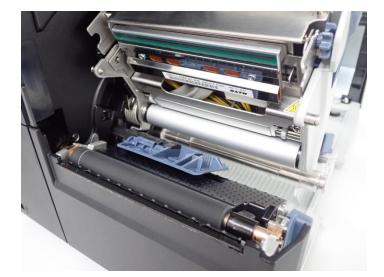

#### 1- Pure Line Platen Roller

### Easier to service

- "Pure Line" TM Sato original technology. It is a white line on the platen roller.
- added to platen roller It gives visual indication of wear on the platen roller as a means of proactive maintenance.
- Lock improvement for easier platen roller replacement
- This head will fit to current CL6NX

## 3- New Ribbon and Label Support

- Better print quality and experience
  - New rotating ribbon support shaft to reduce wrinkles and ink build up
    - Ribbon support roller rotates now
  - Media guide enlargement

**NEW!** Rotating SUPPORT SHAFT

A 20mm dia. rotating support shaft helps reinforce the head unit as well as reducing ribbon drag.

CL4NX Plus