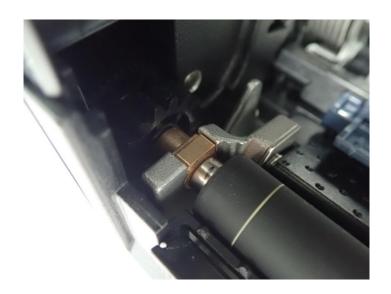

## 3- New Ribbon and Label Support

- Better print quality and experience
  - New rotating ribbon support shaft to reduce wrinkles and ink build up
    - Ribbon support roller rotates now
  - Media guide enlargement

**NEW!** Rotating SUPPORT SHAFT

A 20mm dia. rotating support shaft helps reinforce the head unit as well as reducing ribbon drag.

CL4NX Plus