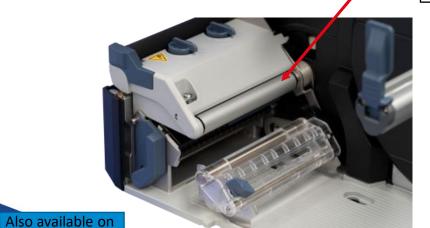

## 3- New Ribbon and Label Support

- Better print quality and experience
  - New rotating ribbon support shaft to reduce wrinkles and ink build up
    - Ribbon support roller rotates now
  - Media guide enlargement

**NEW!** Rotating SUPPORT SHAFT

A 20mm dia. rotating support shaft helps reinforce the head unit as well as reducing ribbon drag.

CL4NX Plus