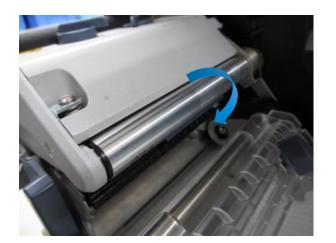

#### 1- Pure Line Platen Roller

### Easier to service

- "Pure Line" TM Sato original technology. It is a white line on the platen roller.
- added to platen roller It gives visual indication of wear on the platen roller as a means of proactive maintenance.
- Lock improvement for easier platen roller replacement
- This head will fit to current CL6NX