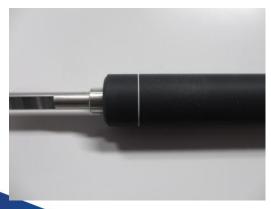

#### 1- Pure Line Platen Roller

### Easier to service

- "Pure Line" TM Sato original technology. It is a white line on the platen roller.
- added to platen roller It gives visual indication of wear on the platen roller as a means of proactive maintenance.
- Lock improvement for easier platen roller replacement
- This head will fit to current CL6NX