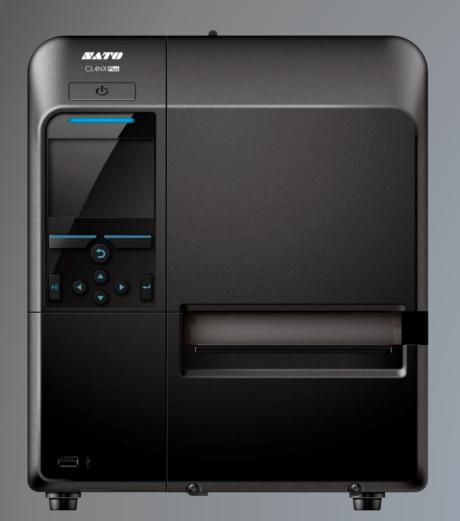

# CL4NX Plus

# CL6NX Plus

# CL6NX Plus

- 1- Pure Line Platen roller
- 2- Print Accuracy
- 3- Improved print quality
- 4- Smart Head
- 5- SOS
- 6- SAS support
- 7- SOTI
- 8- PDF Printing