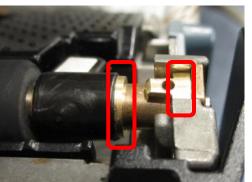

## 3- New Ribbon and Label Support

- Better print quality and experience
  - New rotating ribbon support shaft to reduce wrinkles and ink build up
    - Ribbon support roller rotates now
  - Media guide enlargement

**NEW!** Rotating SUPPORT SHAFT

A 20mm dia. rotating support shaft helps reinforce the head unit as well as reducing ribbon drag.

CL4NX Plus