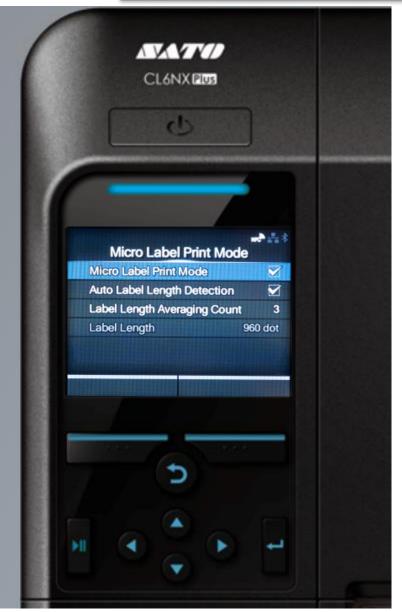

#### 2- Micro Label Print Mode

- Precision printing
- Micro Label Print Mode
  - Higher accuracy at the same price!
  - +/- 0.7mm (0.028") in all operation modes

|           |                   | CL6NX plus 203dpi and |
|-----------|-------------------|-----------------------|
| Tolerance | 1.5 (mm and inch) | 0.7 (mm and inch)     |