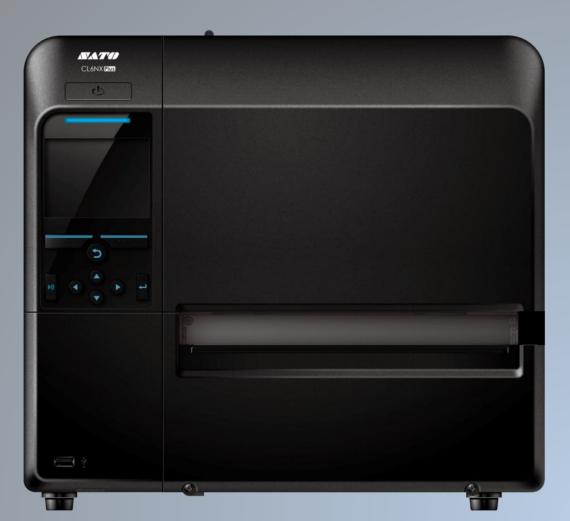

# CL4NX Plus

# CL6NX Plus

# CL6NX Plus

- 1- Pure Line Platen roller
- 2- Print Accuracy
- 3- Improved print quality
- 4- Smart Head
- 5- SOS
- 6- SAS support
- 7- SOTI
- 8- PDF Printing