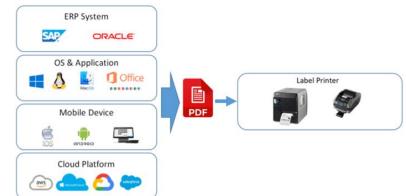

## **Growing with CL6NX Plus**

CL6NX Plus

- ✓ SOS Improvement.
  - ✓ Smart Head
- ✓ SAS (Sato App Storage)

✓ SOTI Connect

✓ PDF Direct Printing